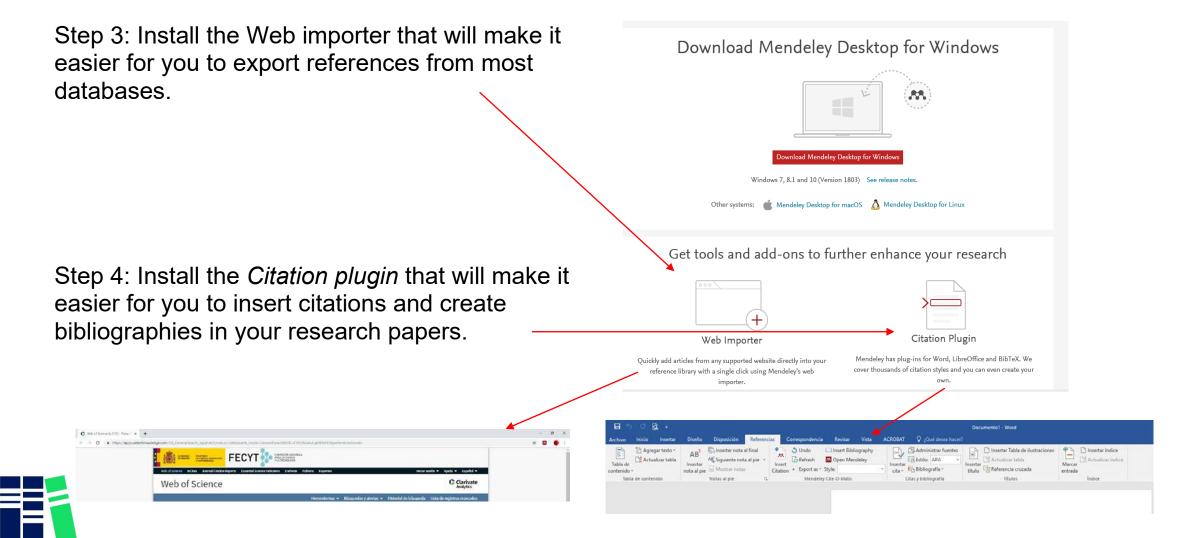

| C - C C 00                                                      | 8    | (  | Ð     |                                                                                                                                                                                                                                                                                                                                                                                                                                                                                                                                                                                                                                                                                                                                                                                                                                                                                                                                                                                                                                                                                                                                                                                                                                                                                                                                                                                                                                                                                                                                                                                                                                                                                                                                                                                                                                                                                                                                                                                                                                                                                                                                |                                                                                                                                                   |      |                                     | Q        | + Searc |
|-----------------------------------------------------------------|------|----|-------|--------------------------------------------------------------------------------------------------------------------------------------------------------------------------------------------------------------------------------------------------------------------------------------------------------------------------------------------------------------------------------------------------------------------------------------------------------------------------------------------------------------------------------------------------------------------------------------------------------------------------------------------------------------------------------------------------------------------------------------------------------------------------------------------------------------------------------------------------------------------------------------------------------------------------------------------------------------------------------------------------------------------------------------------------------------------------------------------------------------------------------------------------------------------------------------------------------------------------------------------------------------------------------------------------------------------------------------------------------------------------------------------------------------------------------------------------------------------------------------------------------------------------------------------------------------------------------------------------------------------------------------------------------------------------------------------------------------------------------------------------------------------------------------------------------------------------------------------------------------------------------------------------------------------------------------------------------------------------------------------------------------------------------------------------------------------------------------------------------------------------------|---------------------------------------------------------------------------------------------------------------------------------------------------|------|-------------------------------------|----------|---------|
| Add Folders Related                                             | Sync | н  | elp   |                                                                                                                                                                                                                                                                                                                                                                                                                                                                                                                                                                                                                                                                                                                                                                                                                                                                                                                                                                                                                                                                                                                                                                                                                                                                                                                                                                                                                                                                                                                                                                                                                                                                                                                                                                                                                                                                                                                                                                                                                                                                                                                                |                                                                                                                                                   |      |                                     |          |         |
| Mendeley                                                        | ٨    | -  | All D | locuments Edit Settinos                                                                                                                                                                                                                                                                                                                                                                                                                                                                                                                                                                                                                                                                                                                                                                                                                                                                                                                                                                                                                                                                                                                                                                                                                                                                                                                                                                                                                                                                                                                                                                                                                                                                                                                                                                                                                                                                                                                                                                                                                                                                                                        |                                                                                                                                                   |      |                                     |          |         |
| 🔎 Literature Search                                             |      |    | 1000  | here a construction of the |                                                                                                                                                   |      |                                     |          |         |
| Hy Library                                                      |      | *  | •     | Authors                                                                                                                                                                                                                                                                                                                                                                                                                                                                                                                                                                                                                                                                                                                                                                                                                                                                                                                                                                                                                                                                                                                                                                                                                                                                                                                                                                                                                                                                                                                                                                                                                                                                                                                                                                                                                                                                                                                                                                                                                                                                                                                        | Title                                                                                                                                             | Near | Published In                        | Added    | ^       |
| - All Documents                                                 |      |    |       | Rodriguez Otero, Carmen                                                                                                                                                                                                                                                                                                                                                                                                                                                                                                                                                                                                                                                                                                                                                                                                                                                                                                                                                                                                                                                                                                                                                                                                                                                                                                                                                                                                                                                                                                                                                                                                                                                                                                                                                                                                                                                                                                                                                                                                                                                                                                        | Guia de uso de mendeley                                                                                                                           | 2011 |                                     | 21/11/14 |         |
| E Recently Added                                                |      |    |       | 2                                                                                                                                                                                                                                                                                                                                                                                                                                                                                                                                                                                                                                                                                                                                                                                                                                                                                                                                                                                                                                                                                                                                                                                                                                                                                                                                                                                                                                                                                                                                                                                                                                                                                                                                                                                                                                                                                                                                                                                                                                                                                                                              |                                                                                                                                                   |      |                                     |          |         |
| L Recently Read                                                 |      |    | • 1   | á li                                                                                                                                                                                                                                                                                                                                                                                                                                                                                                                                                                                                                                                                                                                                                                                                                                                                                                                                                                                                                                                                                                                                                                                                                                                                                                                                                                                                                                                                                                                                                                                                                                                                                                                                                                                                                                                                                                                                                                                                                                                                                                                           | Aló, presidente Iglesias   Montserrat Dominguez                                                                                                   |      |                                     | 4/11/14  |         |
| Favorites                                                       |      | ÷. | •     | The Mendeley Support Team                                                                                                                                                                                                                                                                                                                                                                                                                                                                                                                                                                                                                                                                                                                                                                                                                                                                                                                                                                                                                                                                                                                                                                                                                                                                                                                                                                                                                                                                                                                                                                                                                                                                                                                                                                                                                                                                                                                                                                                                                                                                                                      | Getting Started with Mendeley                                                                                                                     | 2011 | Mendeley Desktop                    | 22/10/13 |         |
| My Publications                                                 |      |    | • •   | Snurr, Randal Q: Smit, Berend:<br>Chung, Yongchul G: Martin, Richar                                                                                                                                                                                                                                                                                                                                                                                                                                                                                                                                                                                                                                                                                                                                                                                                                                                                                                                                                                                                                                                                                                                                                                                                                                                                                                                                                                                                                                                                                                                                                                                                                                                                                                                                                                                                                                                                                                                                                                                                                                                            | Environmental                                                                                                                                     | 2015 | Jornel of chemical                  | 3/12/15  |         |
| J. ALFIN                                                        |      |    | • •   | Coltinho, Juliana B.; Pereira, Mozart<br>S.; Costa, Débora M. A.; Guimarãe                                                                                                                                                                                                                                                                                                                                                                                                                                                                                                                                                                                                                                                                                                                                                                                                                                                                                                                                                                                                                                                                                                                                                                                                                                                                                                                                                                                                                                                                                                                                                                                                                                                                                                                                                                                                                                                                                                                                                                                                                                                     | Structural and Kinetic Properties of the Adehyde Dehydrogenase Nahl <sup>®</sup> ,<br>a troad Substrate Specificity Enzyme for Aldehyde Oxidation | 2016 | Biochemistry                        | 6/10/16  |         |
| Altres Bases de dades                                           |      |    | • •   | Profesional, Ifla Reporte; Farmer,<br>Lesley; Traducci, Ivanka Stricevic;                                                                                                                                                                                                                                                                                                                                                                                                                                                                                                                                                                                                                                                                                                                                                                                                                                                                                                                                                                                                                                                                                                                                                                                                                                                                                                                                                                                                                                                                                                                                                                                                                                                                                                                                                                                                                                                                                                                                                                                                                                                      | El uso de la investigación para promover la alfabetización y la lectura en<br>las bibliotecas : directrices para bibliotecarios                   |      |                                     | 24/11/14 |         |
| Iblioteques                                                     |      |    | • •   | Bernal, Isabel                                                                                                                                                                                                                                                                                                                                                                                                                                                                                                                                                                                                                                                                                                                                                                                                                                                                                                                                                                                                                                                                                                                                                                                                                                                                                                                                                                                                                                                                                                                                                                                                                                                                                                                                                                                                                                                                                                                                                                                                                                                                                                                 | Impacto de la ciencia en acceso abierto                                                                                                           | 2013 |                                     | 24/11/14 |         |
| Impacte_Revistes                                                |      |    | • •   | 0                                                                                                                                                                                                                                                                                                                                                                                                                                                                                                                                                                                                                                                                                                                                                                                                                                                                                                                                                                                                                                                                                                                                                                                                                                                                                                                                                                                                                                                                                                                                                                                                                                                                                                                                                                                                                                                                                                                                                                                                                                                                                                                              | Manual para la formación en competencias informáticas e                                                                                           | 2013 |                                     | 24/11/14 |         |
| Kendelev                                                        |      |    | • •   | 0                                                                                                                                                                                                                                                                                                                                                                                                                                                                                                                                                                                                                                                                                                                                                                                                                                                                                                                                                                                                                                                                                                                                                                                                                                                                                                                                                                                                                                                                                                                                                                                                                                                                                                                                                                                                                                                                                                                                                                                                                                                                                                                              | Recomendaciones para la implementación del artículo 37 Difusión en<br>Acceso Abierto de la Ley de la Ciencia , la Tecnología y la Innovación      |      |                                     | 24/11/14 |         |
| E Personal                                                      |      |    | • •   | Social, Entorno Informacional Y                                                                                                                                                                                                                                                                                                                                                                                                                                                                                                                                                                                                                                                                                                                                                                                                                                                                                                                                                                                                                                                                                                                                                                                                                                                                                                                                                                                                                                                                                                                                                                                                                                                                                                                                                                                                                                                                                                                                                                                                                                                                                                | Prospectiva 2020 Las diez áreas que más van a cambiar en nuestras.<br>bibliotecas en los próximos años                                            | 2013 |                                     | 24/11/14 |         |
| Propietat intel·lectual Recerca                                 |      |    | • 1   | Torres-Salinas, Daniel                                                                                                                                                                                                                                                                                                                                                                                                                                                                                                                                                                                                                                                                                                                                                                                                                                                                                                                                                                                                                                                                                                                                                                                                                                                                                                                                                                                                                                                                                                                                                                                                                                                                                                                                                                                                                                                                                                                                                                                                                                                                                                         | Informe APEI sobre Publicación en revistas científicas                                                                                            | 2013 |                                     | 4/11/13  |         |
| Create Folder                                                   |      |    | • •   | 0                                                                                                                                                                                                                                                                                                                                                                                                                                                                                                                                                                                                                                                                                                                                                                                                                                                                                                                                                                                                                                                                                                                                                                                                                                                                                                                                                                                                                                                                                                                                                                                                                                                                                                                                                                                                                                                                                                                                                                                                                                                                                                                              | Alfabetización Informacional Aspectos esenciales                                                                                                  | 2014 |                                     | 24/11/14 |         |
| Groups                                                          |      |    | •     | Torres-Salnas, Daniel; Delgado-<br>López-Cózar, Emilio                                                                                                                                                                                                                                                                                                                                                                                                                                                                                                                                                                                                                                                                                                                                                                                                                                                                                                                                                                                                                                                                                                                                                                                                                                                                                                                                                                                                                                                                                                                                                                                                                                                                                                                                                                                                                                                                                                                                                                                                                                                                         | Estrategia para mejorar la difusión de los resultados de investigación<br>con la Web 2.0                                                          | 2009 | El Profesional de la<br>Informacion | 21/11/14 |         |
| 📰 aasaa<br>🗐 Bblotecaris Universitat Ramon Uuli                 |      |    | •     | 🔹 Anglada, Uuis                                                                                                                                                                                                                                                                                                                                                                                                                                                                                                                                                                                                                                                                                                                                                                                                                                                                                                                                                                                                                                                                                                                                                                                                                                                                                                                                                                                                                                                                                                                                                                                                                                                                                                                                                                                                                                                                                                                                                                                                                                                                                                                | ¿ Son las bibliotecas sostenibles en un mundo de información libre ,<br>digital y en red ?                                                        | 2014 | El profesional de la<br>información | 24/11/14 |         |
| Bibliotecaris Universitat Ramon Uuli<br>IQS Library             |      |    | •     | Marthez, Charles                                                                                                                                                                                                                                                                                                                                                                                                                                                                                                                                                                                                                                                                                                                                                                                                                                                                                                                                                                                                                                                                                                                                                                                                                                                                                                                                                                                                                                                                                                                                                                                                                                                                                                                                                                                                                                                                                                                                                                                                                                                                                                               | Inspec , una base de datos esencial para la física y la ingeniería                                                                                | 2011 | El profesional de la<br>información | 21/11/14 |         |
| Filter by Authors<br>N                                          | * ^  |    | •     | ±                                                                                                                                                                                                                                                                                                                                                                                                                                                                                                                                                                                                                                                                                                                                                                                                                                                                                                                                                                                                                                                                                                                                                                                                                                                                                                                                                                                                                                                                                                                                                                                                                                                                                                                                                                                                                                                                                                                                                                                                                                                                                                                              | No Tide                                                                                                                                           |      |                                     | 24/11/14 |         |
| e<br>Ibadal, Ernest<br>Ibeión-Peña, Teresa: Maldonado Martinez. |      |    | •     | Delgado-lópez-cózar, Álvaro<br>Cabezas-clavito Emilio                                                                                                                                                                                                                                                                                                                                                                                                                                                                                                                                                                                                                                                                                                                                                                                                                                                                                                                                                                                                                                                                                                                                                                                                                                                                                                                                                                                                                                                                                                                                                                                                                                                                                                                                                                                                                                                                                                                                                                                                                                                                          | Scholar Metrics: el impacto de las revistas según Google, cun<br>divertimento o un producto científico aceptable?                                 | 2012 |                                     | 21/11/14 |         |
| Aguillo, Isidro<br>Aguillo, Isidro F.                           |      |    | •     | Martinez, Luis Javier                                                                                                                                                                                                                                                                                                                                                                                                                                                                                                                                                                                                                                                                                                                                                                                                                                                                                                                                                                                                                                                                                                                                                                                                                                                                                                                                                                                                                                                                                                                                                                                                                                                                                                                                                                                                                                                                                                                                                                                                                                                                                                          | Cômo buscar y usar información científica                                                                                                         | 2013 |                                     | 24/11/14 |         |
| Neixandre-Benavent, Rafael<br>K                                 | . *  |    |       | *                                                                                                                                                                                                                                                                                                                                                                                                                                                                                                                                                                                                                                                                                                                                                                                                                                                                                                                                                                                                                                                                                                                                                                                                                                                                                                                                                                                                                                                                                                                                                                                                                                                                                                                                                                                                                                                                                                                                                                                                                                                                                                                              | MATERIAL OURRICULAR PARA LA MATERIA OPTATIVA INFORMACIÓN<br>DOCUMENTAL Y APRENDIZAJE (2º octo de ESO.)                                            |      |                                     | 24/11/14 | ~       |