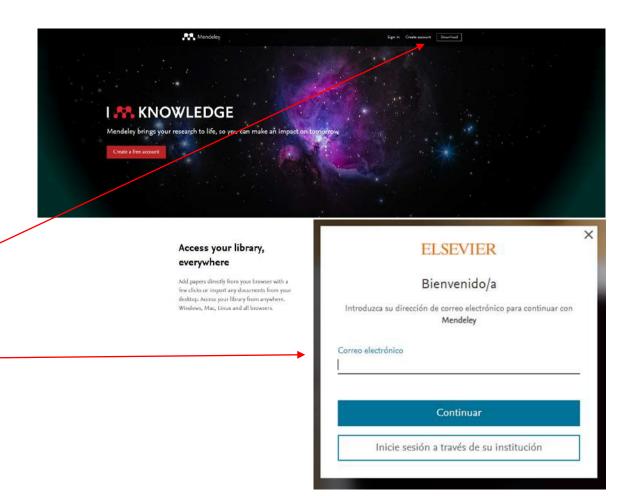

# How to create a Mendeley account

From a computer connected to the IQS network, access the following link: Mendeley

IQS has an institutional version (MIE) with additional advantages that you can only access when registering from our network.

Register with your institutional e-mail *(@iqs.url.edu*) in the option "Create an account".

××

Hi Roser.

You are part of an institution that has subscribed to Mendeley Institutional Edition. This

We have automatically done this for you to save you the hassle. This has provided you

means you are entitled to an upgraded Mendeley account.

×

The program will show you the advantages of your MIE account and will tell you the next steps to follow.

ibliote

Once you have done these steps, you can start working with Mendeley from any of the 2 available access options: