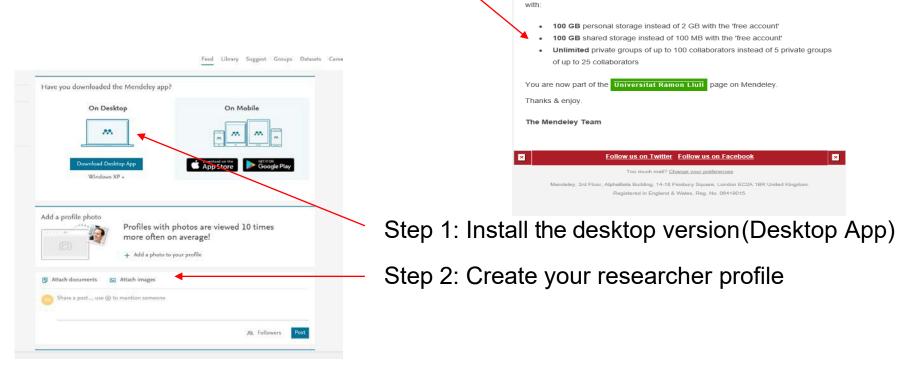

means you are entitled to an upgraded Mendeley account.

×

The program will show you the advantages of your MIE account and will tell you the next steps to follow.

ibliote

Once you have done these steps, you can start working with Mendeley from any of the 2 available access options:

| C - C C 00                                                      | 8    | (  | Ð     |                                                                                                                                                                                                                                                                                                                                                                                                                                                                                                                                                                                                                                                                                                                                                                                                                                                                                                                                                                                                                                                                                                                                                                                                                                                                                                                                                                                                                                                                                                                                                                                                                                                                                                                                                                                                                                                                                                                                                                                                                                                                                                                                |                                                                                                                                                   |      |                                     | Q        | + Searc |
|-----------------------------------------------------------------|------|----|-------|--------------------------------------------------------------------------------------------------------------------------------------------------------------------------------------------------------------------------------------------------------------------------------------------------------------------------------------------------------------------------------------------------------------------------------------------------------------------------------------------------------------------------------------------------------------------------------------------------------------------------------------------------------------------------------------------------------------------------------------------------------------------------------------------------------------------------------------------------------------------------------------------------------------------------------------------------------------------------------------------------------------------------------------------------------------------------------------------------------------------------------------------------------------------------------------------------------------------------------------------------------------------------------------------------------------------------------------------------------------------------------------------------------------------------------------------------------------------------------------------------------------------------------------------------------------------------------------------------------------------------------------------------------------------------------------------------------------------------------------------------------------------------------------------------------------------------------------------------------------------------------------------------------------------------------------------------------------------------------------------------------------------------------------------------------------------------------------------------------------------------------|---------------------------------------------------------------------------------------------------------------------------------------------------|------|-------------------------------------|----------|---------|
| Add Folders Related                                             | Sync | н  | elp   |                                                                                                                                                                                                                                                                                                                                                                                                                                                                                                                                                                                                                                                                                                                                                                                                                                                                                                                                                                                                                                                                                                                                                                                                                                                                                                                                                                                                                                                                                                                                                                                                                                                                                                                                                                                                                                                                                                                                                                                                                                                                                                                                |                                                                                                                                                   |      |                                     |          |         |
| Mendeley                                                        | ٨    | -  | All D | locuments Edit Settinos                                                                                                                                                                                                                                                                                                                                                                                                                                                                                                                                                                                                                                                                                                                                                                                                                                                                                                                                                                                                                                                                                                                                                                                                                                                                                                                                                                                                                                                                                                                                                                                                                                                                                                                                                                                                                                                                                                                                                                                                                                                                                                        |                                                                                                                                                   |      |                                     |          |         |
| 🔎 Literature Search                                             |      |    | 1000  | here a construction of the |                                                                                                                                                   |      |                                     |          |         |
| Hy Library                                                      |      | *  | •     | Authors                                                                                                                                                                                                                                                                                                                                                                                                                                                                                                                                                                                                                                                                                                                                                                                                                                                                                                                                                                                                                                                                                                                                                                                                                                                                                                                                                                                                                                                                                                                                                                                                                                                                                                                                                                                                                                                                                                                                                                                                                                                                                                                        | Title                                                                                                                                             | Near | Published In                        | Added    | ^       |
| - All Documents                                                 |      |    |       | Rodriguez Otero, Carmen                                                                                                                                                                                                                                                                                                                                                                                                                                                                                                                                                                                                                                                                                                                                                                                                                                                                                                                                                                                                                                                                                                                                                                                                                                                                                                                                                                                                                                                                                                                                                                                                                                                                                                                                                                                                                                                                                                                                                                                                                                                                                                        | Guia de uso de mendeley                                                                                                                           | 2011 |                                     | 21/11/14 |         |
| E Recently Added                                                |      |    |       | 2                                                                                                                                                                                                                                                                                                                                                                                                                                                                                                                                                                                                                                                                                                                                                                                                                                                                                                                                                                                                                                                                                                                                                                                                                                                                                                                                                                                                                                                                                                                                                                                                                                                                                                                                                                                                                                                                                                                                                                                                                                                                                                                              |                                                                                                                                                   |      |                                     |          |         |
| L Recently Read                                                 |      |    | • 1   | á li                                                                                                                                                                                                                                                                                                                                                                                                                                                                                                                                                                                                                                                                                                                                                                                                                                                                                                                                                                                                                                                                                                                                                                                                                                                                                                                                                                                                                                                                                                                                                                                                                                                                                                                                                                                                                                                                                                                                                                                                                                                                                                                           | Aló, presidente Iglesias   Montserrat Dominguez                                                                                                   |      |                                     | 4/11/14  |         |
| Favorites                                                       |      | ÷. | •     | The Mendeley Support Team                                                                                                                                                                                                                                                                                                                                                                                                                                                                                                                                                                                                                                                                                                                                                                                                                                                                                                                                                                                                                                                                                                                                                                                                                                                                                                                                                                                                                                                                                                                                                                                                                                                                                                                                                                                                                                                                                                                                                                                                                                                                                                      | Getting Started with Mendeley                                                                                                                     | 2011 | Mendeley Desktop                    | 22/10/13 |         |
| My Publications                                                 |      |    | • •   | Snurr, Randal Q: Smit, Berend:<br>Chung, Yongchul G: Martin, Richar                                                                                                                                                                                                                                                                                                                                                                                                                                                                                                                                                                                                                                                                                                                                                                                                                                                                                                                                                                                                                                                                                                                                                                                                                                                                                                                                                                                                                                                                                                                                                                                                                                                                                                                                                                                                                                                                                                                                                                                                                                                            | Environmental                                                                                                                                     | 2015 | Jornel of chemical                  | 3/12/15  |         |
| J. ALFIN                                                        |      |    | • •   | Coltinho, Juliana B.; Pereira, Mozart<br>S.; Costa, Débora M. A.; Guimarãe                                                                                                                                                                                                                                                                                                                                                                                                                                                                                                                                                                                                                                                                                                                                                                                                                                                                                                                                                                                                                                                                                                                                                                                                                                                                                                                                                                                                                                                                                                                                                                                                                                                                                                                                                                                                                                                                                                                                                                                                                                                     | Structural and Kinetic Properties of the Adehyde Dehydrogenase Nahl <sup>®</sup> ,<br>a troad Substrate Specificity Enzyme for Aldehyde Oxidation | 2016 | Biochemistry                        | 6/10/16  |         |
| Altres Bases de dades                                           |      |    | • •   | Profesional, Ifla Reporte; Farmer,<br>Lesley; Traducci, Ivanka Stricevic;                                                                                                                                                                                                                                                                                                                                                                                                                                                                                                                                                                                                                                                                                                                                                                                                                                                                                                                                                                                                                                                                                                                                                                                                                                                                                                                                                                                                                                                                                                                                                                                                                                                                                                                                                                                                                                                                                                                                                                                                                                                      | El uso de la investigación para promover la alfabetización y la lectura en<br>las bibliotecas : directrices para bibliotecarios                   |      |                                     | 24/11/14 |         |
| Iblioteques                                                     |      |    | • •   | Bernal, Isabel                                                                                                                                                                                                                                                                                                                                                                                                                                                                                                                                                                                                                                                                                                                                                                                                                                                                                                                                                                                                                                                                                                                                                                                                                                                                                                                                                                                                                                                                                                                                                                                                                                                                                                                                                                                                                                                                                                                                                                                                                                                                                                                 | Impacto de la ciencia en acceso abierto                                                                                                           | 2013 |                                     | 24/11/14 |         |
| Impacte_Revistes                                                |      |    | • •   | 0                                                                                                                                                                                                                                                                                                                                                                                                                                                                                                                                                                                                                                                                                                                                                                                                                                                                                                                                                                                                                                                                                                                                                                                                                                                                                                                                                                                                                                                                                                                                                                                                                                                                                                                                                                                                                                                                                                                                                                                                                                                                                                                              | Manual para la formación en competencias informáticas e                                                                                           | 2013 |                                     | 24/11/14 |         |
| Kendelev                                                        |      |    | • •   | 0                                                                                                                                                                                                                                                                                                                                                                                                                                                                                                                                                                                                                                                                                                                                                                                                                                                                                                                                                                                                                                                                                                                                                                                                                                                                                                                                                                                                                                                                                                                                                                                                                                                                                                                                                                                                                                                                                                                                                                                                                                                                                                                              | Recomendaciones para la implementación del artículo 37 Difusión en<br>Acceso Abierto de la Ley de la Ciencia , la Tecnología y la Innovación      |      |                                     | 24/11/14 |         |
| E Personal                                                      |      |    | • •   | Social, Entorno Informacional Y                                                                                                                                                                                                                                                                                                                                                                                                                                                                                                                                                                                                                                                                                                                                                                                                                                                                                                                                                                                                                                                                                                                                                                                                                                                                                                                                                                                                                                                                                                                                                                                                                                                                                                                                                                                                                                                                                                                                                                                                                                                                                                | Prospectiva 2020 Las diez áreas que más van a cambiar en nuestras.<br>bibliotecas en los próximos años                                            | 2013 |                                     | 24/11/14 |         |
| Propietat intel·lectual Recerca                                 |      |    | • 1   | Torres-Salinas, Daniel                                                                                                                                                                                                                                                                                                                                                                                                                                                                                                                                                                                                                                                                                                                                                                                                                                                                                                                                                                                                                                                                                                                                                                                                                                                                                                                                                                                                                                                                                                                                                                                                                                                                                                                                                                                                                                                                                                                                                                                                                                                                                                         | Informe APEI sobre Publicación en revistas científicas                                                                                            | 2013 |                                     | 4/11/13  |         |
| Create Folder                                                   |      |    | • •   | 0                                                                                                                                                                                                                                                                                                                                                                                                                                                                                                                                                                                                                                                                                                                                                                                                                                                                                                                                                                                                                                                                                                                                                                                                                                                                                                                                                                                                                                                                                                                                                                                                                                                                                                                                                                                                                                                                                                                                                                                                                                                                                                                              | Alfabetización Informacional Aspectos esenciales                                                                                                  | 2014 |                                     | 24/11/14 |         |
| Groups                                                          |      |    | •     | Torres-Salnas, Daniel; Delgado-<br>López-Cózar, Emilio                                                                                                                                                                                                                                                                                                                                                                                                                                                                                                                                                                                                                                                                                                                                                                                                                                                                                                                                                                                                                                                                                                                                                                                                                                                                                                                                                                                                                                                                                                                                                                                                                                                                                                                                                                                                                                                                                                                                                                                                                                                                         | Estrategia para mejorar la difusión de los resultados de investigación<br>con la Web 2.0                                                          | 2009 | El Profesional de la<br>Informacion | 21/11/14 |         |
| 📰 aasaa<br>🗐 Bblotecaris Universitat Ramon Uuli                 |      |    | •     | 🔹 Anglada, Uuis                                                                                                                                                                                                                                                                                                                                                                                                                                                                                                                                                                                                                                                                                                                                                                                                                                                                                                                                                                                                                                                                                                                                                                                                                                                                                                                                                                                                                                                                                                                                                                                                                                                                                                                                                                                                                                                                                                                                                                                                                                                                                                                | ¿ Son las bibliotecas sostenibles en un mundo de información libre ,<br>digital y en red ?                                                        | 2014 | El profesional de la<br>información | 24/11/14 |         |
| Bibliotecaris Universitat Ramon Uuli<br>IQS Library             |      |    | •     | Marthez, Charles                                                                                                                                                                                                                                                                                                                                                                                                                                                                                                                                                                                                                                                                                                                                                                                                                                                                                                                                                                                                                                                                                                                                                                                                                                                                                                                                                                                                                                                                                                                                                                                                                                                                                                                                                                                                                                                                                                                                                                                                                                                                                                               | Inspec , una base de datos esencial para la física y la ingeniería                                                                                | 2011 | El profesional de la<br>información | 21/11/14 |         |
| Filter by Authors<br>N                                          | * ^  |    | •     | ±                                                                                                                                                                                                                                                                                                                                                                                                                                                                                                                                                                                                                                                                                                                                                                                                                                                                                                                                                                                                                                                                                                                                                                                                                                                                                                                                                                                                                                                                                                                                                                                                                                                                                                                                                                                                                                                                                                                                                                                                                                                                                                                              | No Tide                                                                                                                                           |      |                                     | 24/11/14 |         |
| e<br>Ibadal, Ernest<br>Ibeión-Peña, Teresa: Maldonado Martinez. |      |    | •     | Delgado-lópez-cózar, Álvaro<br>Cabezas-clavito Emilio                                                                                                                                                                                                                                                                                                                                                                                                                                                                                                                                                                                                                                                                                                                                                                                                                                                                                                                                                                                                                                                                                                                                                                                                                                                                                                                                                                                                                                                                                                                                                                                                                                                                                                                                                                                                                                                                                                                                                                                                                                                                          | Scholar Metrics: el impacto de las revistas según Google, cun<br>divertimento o un producto científico aceptable?                                 | 2012 |                                     | 21/11/14 |         |
| Aguillo, Isidro<br>Aguillo, Isidro F.                           |      |    | •     | Martinez, Luis Javier                                                                                                                                                                                                                                                                                                                                                                                                                                                                                                                                                                                                                                                                                                                                                                                                                                                                                                                                                                                                                                                                                                                                                                                                                                                                                                                                                                                                                                                                                                                                                                                                                                                                                                                                                                                                                                                                                                                                                                                                                                                                                                          | Cômo buscar y usar información científica                                                                                                         | 2013 |                                     | 24/11/14 |         |
| Neixandre-Benavent, Rafael<br>K                                 | . *  |    |       | *                                                                                                                                                                                                                                                                                                                                                                                                                                                                                                                                                                                                                                                                                                                                                                                                                                                                                                                                                                                                                                                                                                                                                                                                                                                                                                                                                                                                                                                                                                                                                                                                                                                                                                                                                                                                                                                                                                                                                                                                                                                                                                                              | MATERIAL OURRICULAR PARA LA MATERIA OPTATIVA INFORMACIÓN<br>DOCUMENTAL Y APRENDIZAJE (2º octo de ESO.)                                            |      |                                     | 24/11/14 | ~       |