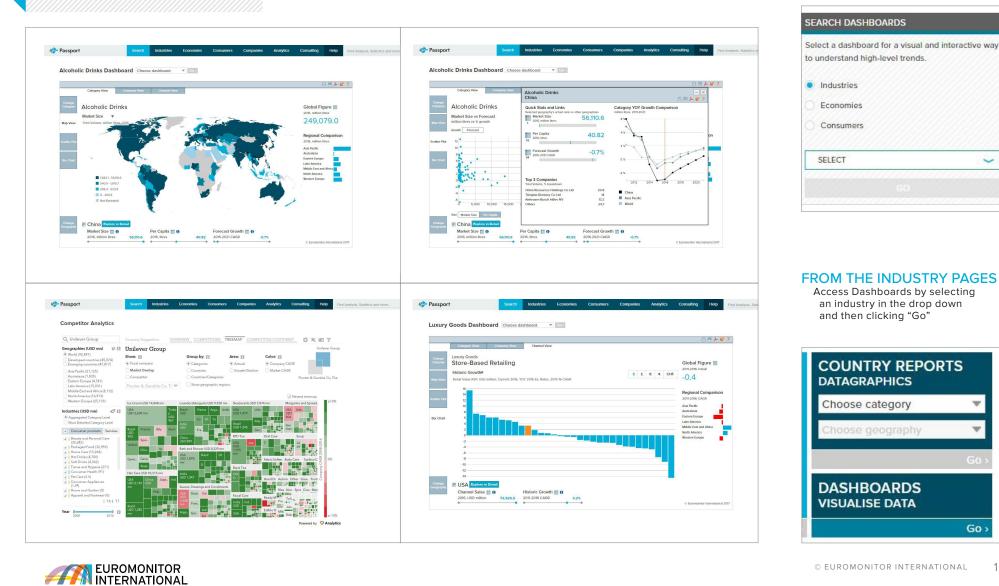

## **INTERACTIVE** DASHBOARDS

#### Visual overviews

Passport's interactive Dashboards allow you to visually explore category, company and channel data for an industry or dive deeper into consumer trends using our economic, socioeconomic and demographic data.

#### FROM THE HOME PAGE

Access Dashboards by choosing industries, economies or consumers, selecting the vertical in the drop down and then clicking "Go"

~

w

Go