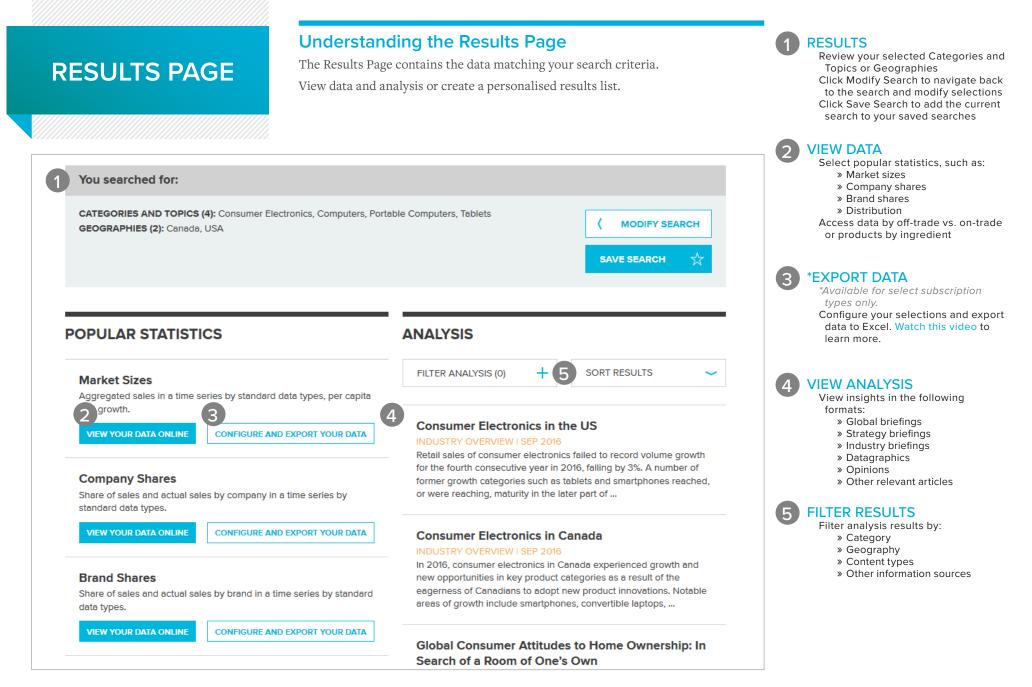

## **Understanding Analysis**

Depending on the type of results you selected, there are a number of ways you can navigate and output your analysis easily.