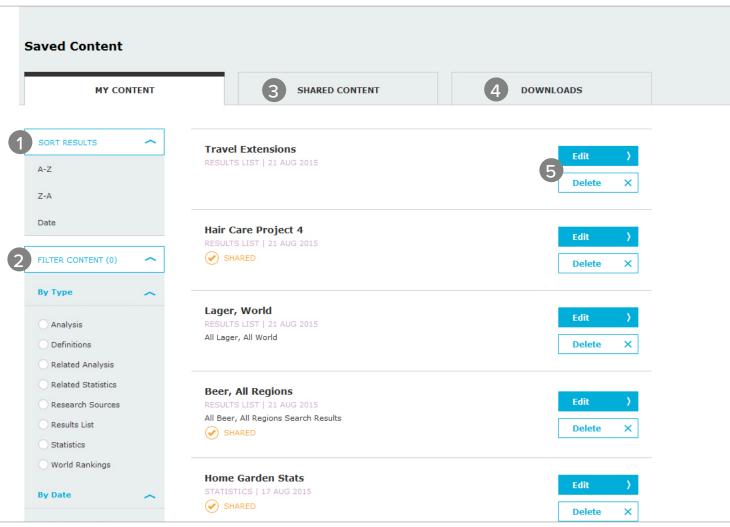

## SAVED CONTENT

#### Accessing your content

Access content you saved, content shared with you by other users and recent downloads.