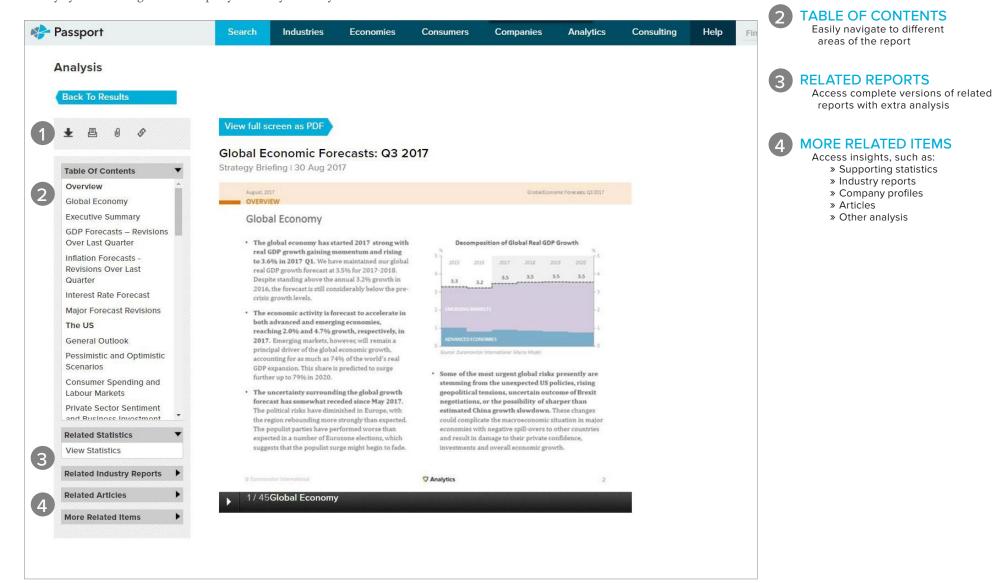

## **Understanding Analysis**

Depending on the type of results you selected, there are a number of ways you can navigate and output your analysis easily.