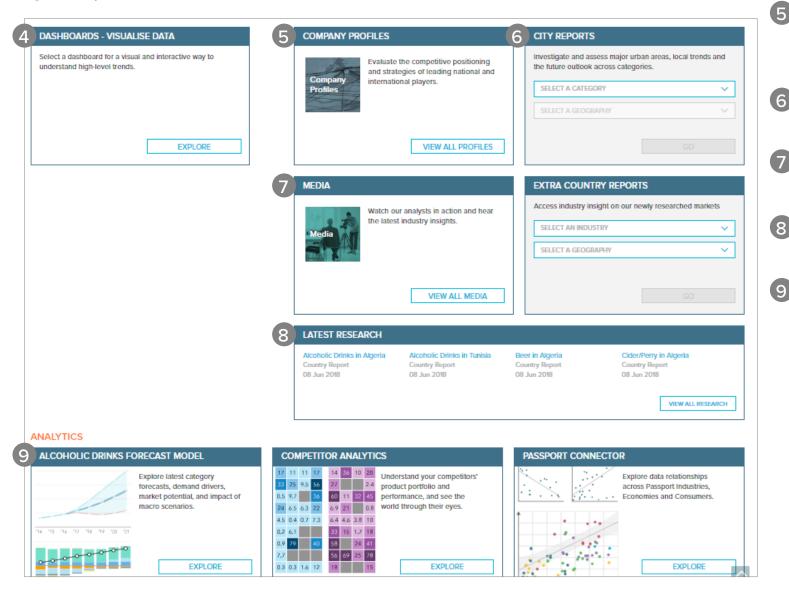

### Navigating an Industry Page

Access statistics and analysis on a select industry.

DASHBOARDS

**CITY REPORTS** 

**MEDIA** 

**COMPANY PROFILES** 

and international players

the latest industry trends

LATEST RESEARCH

industry

**ANALYTICS** 

Visually explore the industry and

quickly understand large data sets

Evaluate the competitive positioning

Investigate major urban areas and local trends across categories

Watch our analysts in action and hear

Access the most recently updated

Quickly access the analytics tools included in your subscription. Identify growth drivers, plan for

economic scenarios and assess competitive landscapes

research and analysis for the

and strategies of the leading national

4

## Navigating an Industry Page

Use the tiles to quickly explore an industry through interactive dashboards, reports, analytics tools and more.

## **INTERACTIVE** DASHBOARDS

#### Visual overviews

Passport's interactive Dashboards allow you to visually explore category, company and channel data for an industry or dive deeper into consumer trends using our economic, socioeconomic and demographic data.