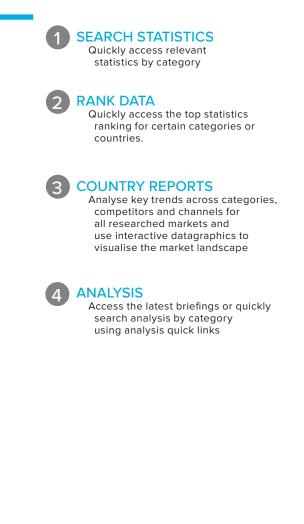

### YOUR ACCOUNT TEAM

Contact your account team directly

COUNTRY REPORTS: DATAGRAPHICS

See interactive visualisations of industry, category and geographical data

Jump to a high-level statistical view of

top countries by industry or topic

Quickly find relevant analysis by

Visually explore an industry and

Identify growth drivers, plan for

Explore the impact of Brexit on

Get insights on major global shifts impacting the way we

live and do business

competitive landscapes BREXIT SCENARIOS TOOL

economic scenarios and assess

quickly understand large data sets

economies, industries and consumers

**SEARCH TILES** 

SEARCH STATISTICS

SEARCH ANALYSIS

ANALYTICS

MEGATRENDS

industry or topic SEARCH DASHBOARDS

## The Home page: Search tiles

Quickly access statistics, analysis, interactive visualization tools and more from the home page using search tiles.

| EARCH Searching for data<br>Passport's powerful search capabilities allow you to find information quice              |                     |                 |                  | mation quickly. | SEARCH ALL PASSPORT     CONTENT     Using Full Tree or Browse Tree, b     a search based on the following         » Industry categories         » City data         » Companies |                                                                                                                                                                                                 |  |  |
|----------------------------------------------------------------------------------------------------------------------|---------------------|-----------------|------------------|-----------------|---------------------------------------------------------------------------------------------------------------------------------------------------------------------------------|-------------------------------------------------------------------------------------------------------------------------------------------------------------------------------------------------|--|--|
| Search<br>Create new detailed custom queries, quickly jump to specific data, or access recent and/or saved searches. |                     |                 |                  |                 |                                                                                                                                                                                 | <ul> <li>» Brand names</li> <li>» Nutrition</li> <li>» Survey topics</li> <li>SEE DATA NOW</li> <li>Access statistics for your search parameters, including:</li> <li>» Market sizes</li> </ul> |  |  |
| Search Full Tree<br>Get everything you need                                                                          | e                   | RECENT SEARCHES | 4 SAVED SEARCHES |                 |                                                                                                                                                                                 | <ul> <li>» Brand shares</li> <li>» Company shares</li> <li>» Distribution</li> <li>» Pricing and more</li> </ul>                                                                                |  |  |
| CATEGORIES AND TOPICS                                                                                                | ~ GO >              |                 |                  |                 | 3                                                                                                                                                                               | RECENT SEARCHES<br>View your history to quickly<br>replicate past searches                                                                                                                      |  |  |
| Browse Tree<br>Explore a category or topic<br>CATEGORIES AND TOPICS                                                  | <mark>~</mark> GO ⟩ |                 |                  |                 | 4 5                                                                                                                                                                             | SAVED SEARCHES<br>Refer to your saved<br>searches in this tab                                                                                                                                   |  |  |
| 2 SEE DATA NOW Quick Market Stat<br>Go directly to a data table by selecting specific                                |                     |                 |                  |                 |                                                                                                                                                                                 |                                                                                                                                                                                                 |  |  |
| and geographies.<br>Add Categories and/or Topics (maximum of 15                                                      | )                   |                 |                  |                 |                                                                                                                                                                                 |                                                                                                                                                                                                 |  |  |
| Add Geographies (maximum of 15)                                                                                      |                     |                 |                  |                 |                                                                                                                                                                                 |                                                                                                                                                                                                 |  |  |
| I YPE A SPECIFIC GEOGRAPHY                                                                                           |                     |                 |                  |                 |                                                                                                                                                                                 |                                                                                                                                                                                                 |  |  |