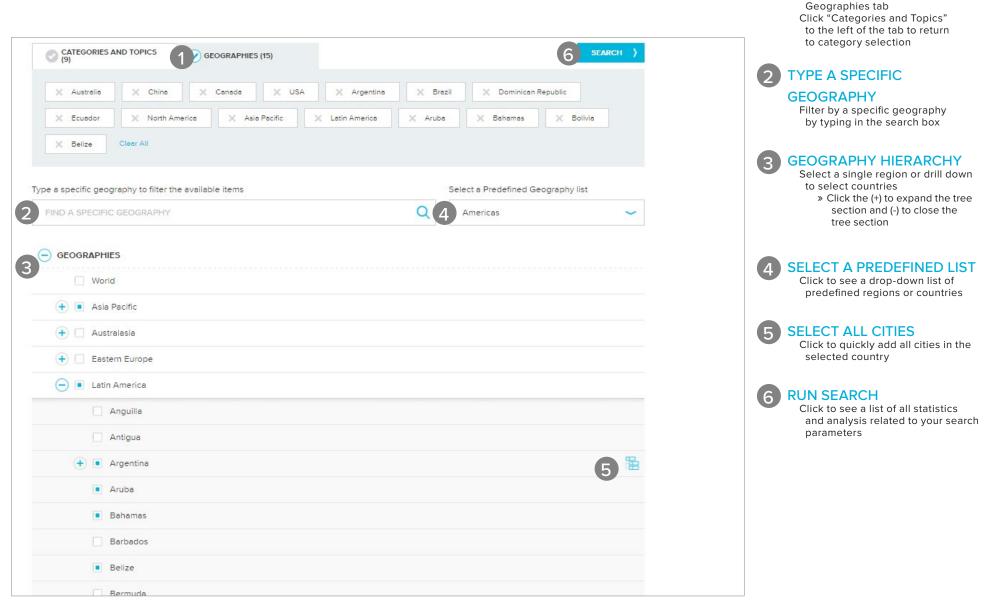

GEOGRAPHIES TAB Erase a geography by clicking

the corresponding 'x' in the

## Searching for data using the Full Tree: Geographies

Now select geographies to complete your search.

CATEGORIES AND TOPICS Drill down into an industry to

» Click the blue '>' to expand a

select subcategories:

GEOGRAPHY HIERARCHY Select a single region or drill

down to select countries: » Click the blue '>' to expand a

## Searching for data using the Browse Tree: Geographies

Now select geographies to complete your search.

| CATEGORIES AND<br>TOPICS (4)                           | EOGRAPHIES (4)                       | 5 Search >                         | region or country<br>Erase a selection by clicking<br>the corresponding 'x' in the<br>Geographies tab        |
|--------------------------------------------------------|--------------------------------------|------------------------------------|--------------------------------------------------------------------------------------------------------------|
| X World X Anguilla X Do                                | minican Republic X Nicaragua Clear A | NI .                               | 2 TYPE A SPECIFIC<br>GEOGRAPHY<br>Filter by a specific geography<br>by typing in the search box              |
| Type a specific geography to filter the available item | IS                                   | Select a Predefined Geography list | 3 SELECT A PREDEFINED LIST                                                                                   |
| 2 FIND A SPECIFIC GEOGRAPHY                            | Q                                    | 3 geographies ~                    | Click to see a drop-down list of<br>predefined regions or countries                                          |
| You Are Here: Geographies ~ LATIN A                    | AMERICA                              |                                    | 4 BREADCRUMB<br>Click the drop-downs in this bar to<br>quickly jump to any geography in<br>your subscription |
| Anguilla                                               | Cuba                                 | Mexico                             | <b>5</b> RUN SEARCH<br>Click to see a list of all statistics<br>and analysis related to your search          |
| Antigua                                                | Curacao                              | Nicaragua                          | parameters                                                                                                   |
| Argentina                                              | Dominica                             | Panama                             |                                                                                                              |
| Aruba                                                  | Dominican Republic                   | Paraguay                           |                                                                                                              |
| Bahamas                                                | Ecuador                              | Peru                               |                                                                                                              |
| Barbados                                               | El Salvador                          | Puerto Rico                        |                                                                                                              |
|                                                        |                                      |                                    |                                                                                                              |
|                                                        |                                      |                                    |                                                                                                              |