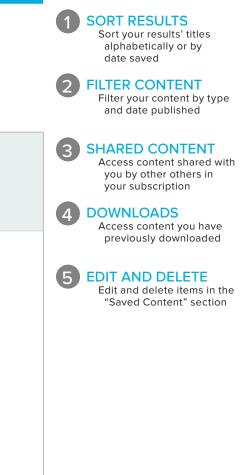

## SAVED CONTENT

#### Accessing your content

Access content you saved, content shared with you by other users and recent downloads.